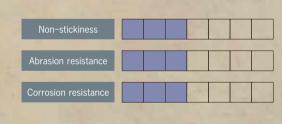

FIT

Standard grade coating that can even be used with aluminum die-casts

Applicable materials Aluminum plates and aluminum die-casts

Applicable materials Aluminum plates

Optimum specifications for pots. The reliability coming from the double primer method