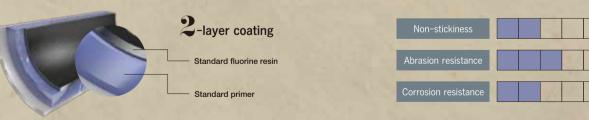

FIT

Standard grade coating that can even be used with aluminum die-casts

Applicable materials Aluminum plates and aluminum die-casts

Applicable materials Aluminum plates

Optimum specifications for pots. The reliability coming from the double primer method

Applicable materials Aluminum plates, aluminum die-casts, stainless steel\* \*With specialized primer coating

Standard grade