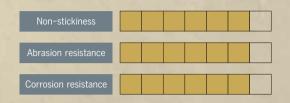

FIT

Standard grade coating that can even be used with aluminum die-casts

Applicable materials Aluminum plates and aluminum die-casts

Applicable materials Aluminum plates

Optimum specifications for pots. The reliability coming from the double primer method