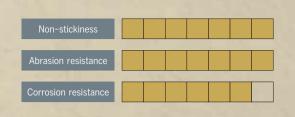

Frying pans 3.0 mm or thicker, Pots 2.0 mm or thicker

The industry-leading performance and durability for frying pan applications

Applicable materials Aluminum plates and aluminum die-casts

Highly cost-effective and durable three-layer type